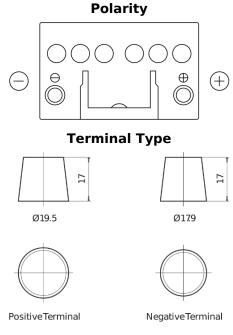

## Formula FB450

| Part number                    | FB450         |
|--------------------------------|---------------|
| Technology                     | Flooded       |
| EAN/GTIN                       | 3661024044493 |
| Voltage                        | 12 V          |
| Capacity                       | 45.0 Ah       |
| CCA                            | 330 A         |
| Length                         | 220 mm        |
| Width                          | 135 mm        |
| Height                         | 225 mm        |
| Box size                       | E02           |
| Polarity                       | ETN 0         |
| Terminal Type                  | EN taper post |
| Hold Down                      | B1            |
| Weights (subject of variation) | 12.50 kg      |