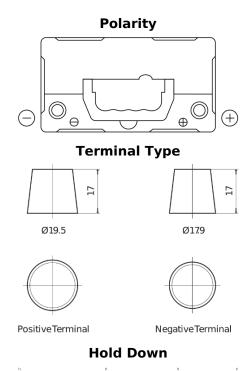

## Formula FB454

| Part number                    | FB454         |
|--------------------------------|---------------|
| Technology                     | Flooded       |
| EAN/GTIN                       | 3661024044370 |
| Voltage                        | 12 V          |
| Capacity                       | 45.0 Ah       |
| CCA                            | 330 A         |
| Length                         | 237 mm        |
| Width                          | 127 mm        |
| Height                         | 227 mm        |
| Box size                       | B24           |
| Polarity                       | ETN 0         |
| Terminal Type                  | EN taper post |
| Hold Down                      | В0            |
| Weights (subject of variation) | 11.40 kg      |