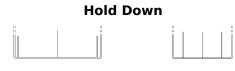

## Formula FB455

| Part number                    | FB455         |
|--------------------------------|---------------|
| Technology                     | Flooded       |
| EAN/GTIN                       | 3661024044387 |
| Voltage                        | 12 V          |
| Capacity                       | 45.0 Ah       |
| CCA                            | 330 A         |
| Length                         | 237 mm        |
| Width                          | 127 mm        |
| Height                         | 227 mm        |
| Box size                       | B24           |
| Polarity                       | ETN 1         |
| Terminal Type                  | EN taper post |
| Hold Down                      | В0            |
| Weights (subject of variation) | 11.40 kg      |