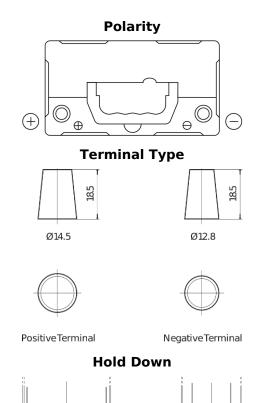

## Formula FB457

| Part number                    | FB457          |
|--------------------------------|----------------|
| Technology                     | Flooded        |
| EAN/GTIN                       | 3661024044363  |
| Voltage                        | 12 V           |
| Capacity                       | 45.0 Ah        |
| CCA                            | 330 A          |
| Length                         | 237 mm         |
| Width                          | 127 mm         |
| Height                         | 227 mm         |
| Box size                       | B24            |
| Polarity                       | ETN 1          |
| Terminal Type                  | JIS taper post |
| Hold Down                      | В0             |
| Weights (subject of variation) | 11.40 kg       |