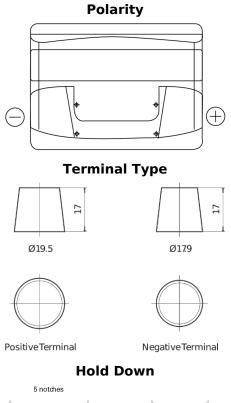

## Formula FB500

| Part number                    | FB500         |
|--------------------------------|---------------|
| Technology                     | Flooded       |
| EAN/GTIN                       | 3661024044516 |
| Voltage                        | 12 V          |
| Capacity                       | 50.0 Ah       |
| CCA                            | 450 A         |
| Length                         | 207 mm        |
| Width                          | 175 mm        |
| Height                         | 190 mm        |
| Box size                       | L01           |
| Polarity                       | ETN 0         |
| Terminal Type                  | EN taper post |
| Hold Down                      | B13           |
| Weights (subject of variation) | 12.20 kg      |