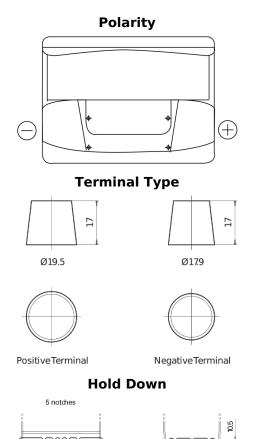

## Formula FB602

| Part number                    | FB602         |
|--------------------------------|---------------|
| Technology                     | Flooded       |
| EAN/GTIN                       | 3661024044639 |
| Voltage                        | 12 V          |
| Capacity                       | 60.0 Ah       |
| CCA                            | 540 A         |
| Length                         | 242 mm        |
| Width                          | 175 mm        |
| Height                         | 175 mm        |
| Box size                       | LB2           |
| Polarity                       | ETN 0         |
| Terminal Type                  | EN taper post |
| Hold Down                      | B13           |
| Weights (subject of variation) | 12.90 kg      |