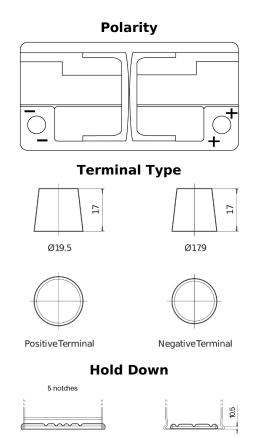

## **Equipment AGM EQ800**

| Part number                    | EQ800         |
|--------------------------------|---------------|
| Technology                     | AGM           |
| EAN/GTIN                       | 3661024037464 |
| Voltage                        | 12 V          |
| Capacity                       | 95 Ah         |
| CCA                            | 850 A         |
| Watt hour                      | 800 Wh        |
| Length                         | 353 mm        |
| Width                          | 175 mm        |
| Height                         | 190 mm        |
| Box size                       | L05           |
| Polarity                       | ETN 0         |
| Terminal Type                  | EN taper post |
| Hold Down                      | B13           |
| Weights (subject of variation) | 26.10 kg      |