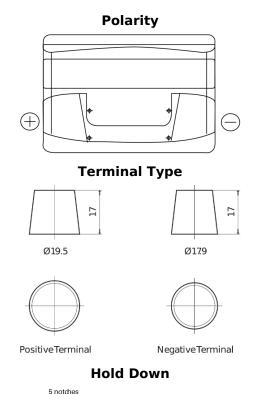

## Formula FB741

| Part number                    | FB741         |
|--------------------------------|---------------|
| Technology                     | Flooded       |
| EAN/GTIN                       | 3661024044561 |
| Voltage                        | 12 V          |
| Capacity                       | 74.0 Ah       |
| CCA                            | 680 A         |
| Length                         | 278 mm        |
| Width                          | 175 mm        |
| Height                         | 190 mm        |
| Box size                       | L03           |
| Polarity                       | ETN 1         |
| Terminal Type                  | EN taper post |
| Hold Down                      | B13           |
| Weights (subject of variation) | 16.60 kg      |