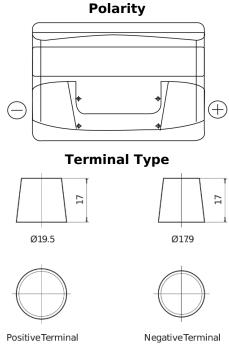

## Formula FB802

| Part number                    | FB802         |
|--------------------------------|---------------|
| Technology                     | Flooded       |
| EAN/GTIN                       | 3661024044653 |
| Voltage                        | 12 V          |
| Capacity                       | 80.0 Ah       |
| CCA                            | 700 A         |
| Length                         | 315 mm        |
| Width                          | 175 mm        |
| Height                         | 175 mm        |
| Box size                       | LB4           |
| Polarity                       | ETN 0         |
| Terminal Type                  | EN taper post |
| Hold Down                      | B13           |
| Weights (subject of variation) | 17.80 kg      |

## **Hold Down**

Design, features and specifications are subject to change without notice. We disclaim any representation or warranty, express or implied, concerning the data or recommendations, and in no event shall be liable for any loss or damage claimed to have arisen as a result. Some products may not be available in your local market.