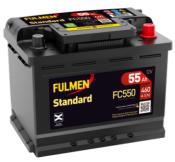

## Standard FC550

| Part number                    | FC550         |
|--------------------------------|---------------|
| Technology                     | Flooded       |
| EAN/GTIN                       | 3661024044806 |
| Voltage                        | 12 V          |
| Capacity                       | 55.0 Ah       |
| CCA                            | 460 A         |
| Length                         | 242 mm        |
| Width                          | 175 mm        |
| Height                         | 190 mm        |
| Box size                       | L02           |
| Polarity                       | ETN 0         |
| Terminal Type                  | EN taper post |
| Hold Down                      | B13           |
| Weights (subject of variation) | 13.50 kg      |