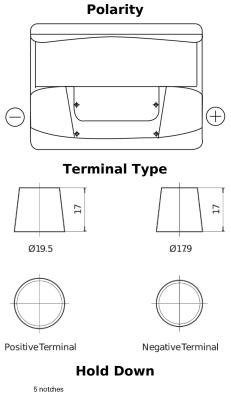

## Standard FC550

| Part number                    | FC550         |
|--------------------------------|---------------|
| Technology                     | Flooded       |
| EAN/GTIN                       | 3661024044806 |
| Voltage                        | 12 V          |
| Capacity                       | 55.0 Ah       |
| CCA                            | 460 A         |
| Length                         | 242 mm        |
| Width                          | 175 mm        |
| Height                         | 190 mm        |
| Box size                       | L02           |
| Polarity                       | ETN 0         |
| Terminal Type                  | EN taper post |
| Hold Down                      | B13           |
| Weights (subject of variation) | 13.50 kg      |