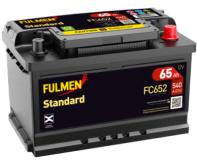

## **Standard FC652**

| Part number                    | FC652         |
|--------------------------------|---------------|
| Technology                     | Flooded       |
| EAN/GTIN                       | 3661024044868 |
| Voltage                        | 12 V          |
| Capacity                       | 65.0 Ah       |
| CCA                            | 540 A         |
| Length                         | 278 mm        |
| Width                          | 175 mm        |
| Height                         | 175 mm        |
| Box size                       | LB3           |
| Polarity                       | ETN 0         |
| Terminal Type                  | EN taper post |
| Hold Down                      | B13           |
| Weights (subject of variation) | 14.50 kg      |