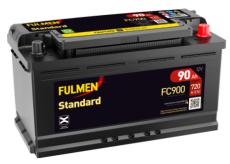

## Standard FC900

| Part number                    | FC900         |
|--------------------------------|---------------|
| Technology                     | Flooded       |
| EAN/GTIN                       | 3661024044837 |
| Voltage                        | 12 V          |
| Capacity                       | 90.0 Ah       |
| CCA                            | 720 A         |
| Length                         | 353 mm        |
| Width                          | 175 mm        |
| Height                         | 190 mm        |
| Box size                       | L05           |
| Polarity                       | ETN 0         |
| Terminal Type                  | EN taper post |
| Hold Down                      | B13           |
| Weights (subject of variation) | 20.50 kg      |