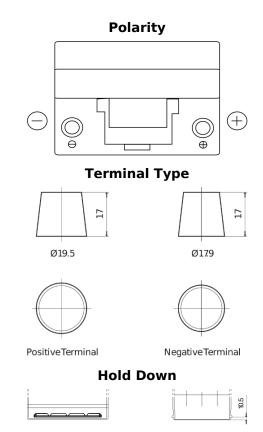

## Standard FC904

| Part number                    | FC904         |
|--------------------------------|---------------|
| Technology                     | Flooded       |
| EAN/GTIN                       | 3661024044752 |
| Voltage                        | 12 V          |
| Capacity                       | 90.0 Ah       |
| CCA                            | 680 A         |
| Length                         | 306 mm        |
| Width                          | 173 mm        |
| Height                         | 222 mm        |
| Box size                       | D31           |
| Polarity                       | ETN 0         |
| Terminal Type                  | EN taper post |
| Hold Down                      | Korean B1     |
| Weights (subject of variation) | 19.90 kg      |