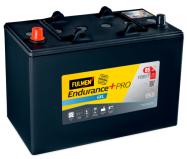

# **Endurance+PRO Gel FD851T**

| Part number                    | FD851T        |
|--------------------------------|---------------|
| Technology                     | GEL           |
| EAN/GTIN                       | 3661024047388 |
| Voltage                        | 12 V          |
| Capacity                       | 85.0 Ah       |
| CCA                            | 350 A         |
| Length                         | 349 mm        |
| Width                          | 175 mm        |
| Height                         | 235 mm        |
| Box size                       | D02           |
| Polarity                       | ETN 1         |
| Terminal Type                  | EN taper post |
| Hold Down                      | В0            |
| Weights (subject of variation) | 29.50 kg      |