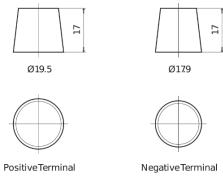

number                    | FD851T        |
|--------------------------------|---------------|
| Technology                     | GEL           |
| EAN/GTIN                       | 3661024047388 |
| Voltage                        | 12 V          |
| Capacity                       | 85.0 Ah       |
| CCA                            | 350 A         |
| Length                         | 349 mm        |
| Width                          | 175 mm        |
| Height                         | 235 mm        |
| Box size                       | D02           |
| Polarity                       | ETN 1         |
| Terminal Type                  | EN taper post |
| Hold Down                      | В0            |
| Weights (subject of variation) | 29.50 kg      |

## **Polarity**



## **Terminal Type**



### **Hold Down**



Design, features and specifications are subject to change without notice. We disclaim any representation or warranty, express or implied, concerning the data or recommendations, and in no event shall be liable for any loss or damage claimed to have arisen as a result. Some products may not be available in your local market.