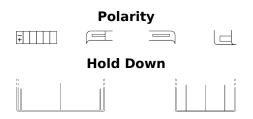

## **AGM MC (Dry) ETR4A-BS**

| Part number                    | ETR4A-BS      |
|--------------------------------|---------------|
| Technology                     | AGM           |
| EAN/GTIN                       | 3661024033718 |
| Voltage                        | 12 V          |
| Capacity                       | 2 Ah          |
| CCA                            | 35 A          |
| Length                         | 115 mm        |
| Width                          | 50 mm         |
| Height                         | 85 mm         |
| Box size                       | C34           |
| Polarity                       | ETN 4         |
| Terminal Type                  | M14           |
| Hold Down                      | В0            |
| Weights (subject of variation) | 1.00 kg       |