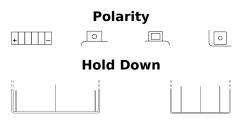

## AGM MC (Dry) ETX20CH-BS

| Part number                    | ETX20CH-BS    |
|--------------------------------|---------------|
| Technology                     | AGM           |
| EAN/GTIN                       | 3661024034937 |
| Voltage                        | 12 V          |
| Capacity                       | 18 Ah         |
| CCA                            | 230 A         |
| Length                         | 150 mm        |
| Width                          | 90 mm         |
| Height                         | 160 mm        |
| Box size                       | C57           |
| Polarity                       | ETN 1         |
| Terminal Type                  | M04           |
| Hold Down                      | B0            |
| Weights (subject of variation) | 5.70 kg       |
|                                |               |