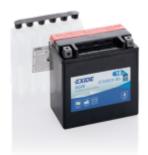

## AGM MC (Dry) ETX20CH-BS

| Part number                    | ETX20CH-BS    |
|--------------------------------|---------------|
| Technology                     | AGM           |
| EAN/GTIN                       | 3661024034937 |
| Voltage                        | 12 V          |
| Capacity                       | 18 Ah         |
| CCA                            | 230 A         |
| Length                         | 150 mm        |
| Width                          | 90 mm         |
| Height                         | 160 mm        |
| Box size                       | C57           |
| Polarity                       | ETN 1         |
| Terminal Type                  | M04           |
| Hold Down                      | B0            |
| Weights (subject of variation) | 5.70 kg       |
|                                |               |