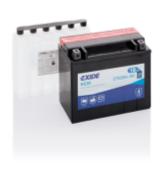

## **AGM MC (Dry) ETX20HL-BS**

| Part number                    | ETX20HL-BS    |
|--------------------------------|---------------|
| Technology                     | AGM           |
| EAN/GTIN                       | 3661024033886 |
| Voltage                        | 12 V          |
| Capacity                       | 18 Ah         |
| CCA                            | 270 A         |
| Length                         | 175 mm        |
| Width                          | 90 mm         |
| Height                         | 155 mm        |
| Box size                       | C61           |
| Polarity                       | ETN 0         |
| Terminal Type                  | M04           |
| Hold Down                      | В0            |
| Weights (subject of variation) | 6.10 kg       |