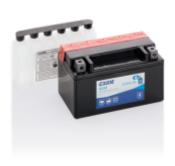

## **AGM MC (Dry) ETX7A-BS**

| Part number                    | ETX7A-BS      |
|--------------------------------|---------------|
| Technology                     | AGM           |
| rechilology                    | AGIVI         |
| EAN/GTIN                       | 3661024033817 |
| Voltage                        | 12 V          |
| Capacity                       | 6 Ah          |
| CCA                            | 90 A          |
| Length                         | 150 mm        |
| Width                          | 90 mm         |
| Height                         | 95 mm         |
| Box size                       | C53           |
| Polarity                       | ETN 1         |
| Terminal Type                  | M04           |
| Hold Down                      | В0            |
| Weights (subject of variation) | 2.50 kg       |