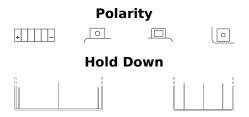

## **AGM MC (Dry) ETX9-BS**

| Part number                    | ETX9-BS       |
|--------------------------------|---------------|
| Technology                     | AGM           |
| EAN/GTIN                       | 3661024033831 |
| Voltage                        | 12 V          |
| Capacity                       | 8 Ah          |
| CCA                            | 120 A         |
| Length                         | 150 mm        |
| Width                          | 90 mm         |
| Height                         | 105 mm        |
| Box size                       | C54           |
| Polarity                       | ETN 1         |
| Terminal Type                  | M12           |
| Hold Down                      | В0            |
| Weights (subject of variation) | 3.10 kg       |