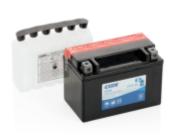

## **AGM MC (Dry) ETX9-BS**

| Part number                    | ETX9-BS       |
|--------------------------------|---------------|
| Technology                     | AGM           |
| EAN/GTIN                       | 3661024033831 |
| Voltage                        | 12 V          |
| Capacity                       | 8 Ah          |
| CCA                            | 120 A         |
| Length                         | 150 mm        |
| Width                          | 90 mm         |
| Height                         | 105 mm        |
| Box size                       | C54           |
| Polarity                       | ETN 1         |
| Terminal Type                  | M12           |
| Hold Down                      | В0            |
| Weights (subject of variation) | 3.10 kg       |