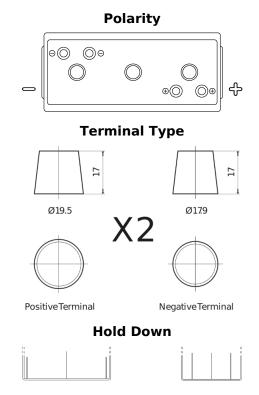

## Vintage EU200-6

| Part number                    | EU200-6             |
|--------------------------------|---------------------|
| Technology                     | Flooded             |
| EAN/GTIN                       | 3661024036139       |
| Voltage                        | 6 V                 |
| Capacity                       | 200 Ah              |
| CCA                            | 1150 A              |
| Length                         | 398 mm              |
| Width                          | 174 mm              |
| Height                         | 234 mm              |
| Box size                       | M06                 |
| Polarity                       | ETN 0               |
| Terminal Type                  | Twin EN taper posts |
| Hold Down                      | В0                  |
| Weights (subject of variation) | 27.80 kg            |
|                                |                     |