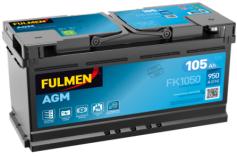

## **Product overview**

**Batteries for Cars** 

## **AGM FK1050**

| Part number                    | FK1050        |
|--------------------------------|---------------|
| Technology                     | AGM           |
| EAN/GTIN                       | 3661024046299 |
| Voltage                        | 12 V          |
| Capacity                       | 105.0 Ah      |
| CCA                            | 950 A         |
| Length                         | 392 mm        |
| Width                          | 175 mm        |
| Height                         | 190 mm        |
| Box size                       | L06           |
| Polarity                       | ETN 0         |
| Terminal Type                  | EN taper post |
| Hold Down                      | B13           |
| Weights (subject of variation) | 29.00 kg      |