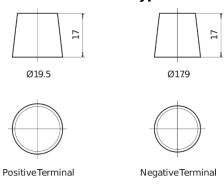

*





| Part number                    | FK1050        |
|--------------------------------|---------------|
| Technology                     | AGM           |
| EAN/GTIN                       | 3661024046299 |
| Voltage                        | 12 V          |
| Capacity                       | 105.0 Ah      |
| CCA                            | 950 A         |
| Length                         | 392 mm        |
| Width                          | 175 mm        |
| Height                         | 190 mm        |
| Box size                       | L06           |
| Polarity                       | ETN 0         |
| Terminal Type                  | EN taper post |
| Hold Down                      | B13           |
| Weights (subject of variation) | 29.00 kg      |

## Polarity Terminal Type



## **Hold Down**



Design, features and specifications are subject to change without notice. We disclaim any representation or warranty, express or implied, concerning the data or recommendations, and in no event shall be liable for any loss or damage claimed to have arisen as a result. Some products may not be available in your local market.