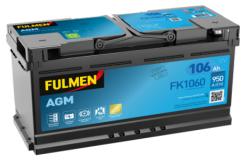

## **AGM FK1060**

| Part number                    | FK1060        |
|--------------------------------|---------------|
| Technology                     | AGM           |
| EAN/GTIN                       | 3661024047432 |
| Voltage                        | 12 V          |
| Capacity                       | 106.0 Ah      |
| CCA                            | 950 A         |
| Length                         | 392 mm        |
| Width                          | 175 mm        |
| Height                         | 190 mm        |
| Box size                       | L06           |
| Polarity                       | ETN 0         |
| Terminal Type                  | EN taper post |
| Hold Down                      | B13           |
| Weights (subject of variation) | 29.00 kg      |
|                                |               |