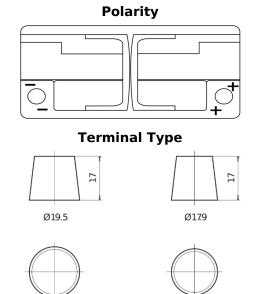

## **AGM FK1060**

| Part number                    | FK1060        |
|--------------------------------|---------------|
| Technology                     | AGM           |
| EAN/GTIN                       | 3661024047432 |
| Voltage                        | 12 V          |
| Capacity                       | 106.0 Ah      |
| CCA                            | 950 A         |
| Length                         | 392 mm        |
| Width                          | 175 mm        |
| Height                         | 190 mm        |
| Box size                       | L06           |
| Polarity                       | ETN 0         |
| Terminal Type                  | EN taper post |
| Hold Down                      | B13           |
| Weights (subject of variation) | 29.00 kg      |
|                                |               |

## **Hold Down**

**PositiveTerminal** 

NegativeTerminal

Design, features and specifications are subject to change without notice. We disclaim any representation or warranty, express or implied, concerning the data or recommendations, and in no event shall be liable for any loss or damage claimed to have arisen as a result. Some products may not be available in your local market.