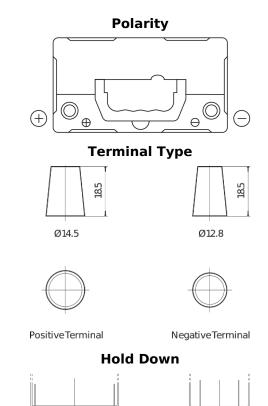

## **AGM FK457**

| Part number                    | FK457          |
|--------------------------------|----------------|
| Technology                     | AGM            |
| EAN/GTIN                       | 3661024047500  |
| Voltage                        | 12 V           |
| Capacity                       | 45.0 Ah        |
| CCA                            | 380 A          |
| Length                         | 237 mm         |
| Width                          | 127 mm         |
| Height                         | 227 mm         |
| Box size                       | B24            |
| Polarity                       | ETN 1          |
| Terminal Type                  | JIS taper post |
| Hold Down                      | В0             |
| Weights (subject of variation) | 13.50 kg       |
|                                |                |