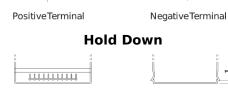

## **AGM FK508**

| Part number                    | FK508         |
|--------------------------------|---------------|
| Technology                     | AGM           |
| EAN/GTIN                       | 3661024046442 |
| Voltage                        | 12 V          |
| Capacity                       | 50.0 Ah       |
| CCA                            | 800 A         |
| Length                         | 260 mm        |
| Width                          | 173 mm        |
| Height                         | 206 mm        |
| Box size                       | G34           |
| Polarity                       | ETN 9         |
| Terminal Type                  | EN taper post |
| Hold Down                      | B7            |
| Weights (subject of variation) | 17.50 kg      |