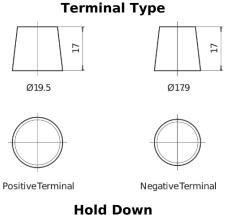

## **AGM FK508**

| Part number                    | FK508         |
|--------------------------------|---------------|
| Technology                     | AGM           |
| EAN/GTIN                       | 3661024046442 |
| Voltage                        | 12 V          |
| Capacity                       | 50.0 Ah       |
| CCA                            | 800 A         |
| Length                         | 260 mm        |
| Width                          | 173 mm        |
| Height                         | 206 mm        |
| Box size                       | G34           |
| Polarity                       | ETN 9         |
| Terminal Type                  | EN taper post |
| Hold Down                      | B7            |
| Weights (subject of variation) | 17.50 kg      |