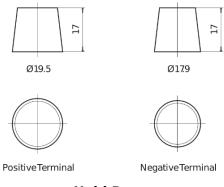

## **AGM FK700**

| Part number                    | FK700         |
|--------------------------------|---------------|
| Technology                     | AGM           |
| EAN/GTIN                       | 3661024045711 |
| Voltage                        | 12 V          |
| Capacity                       | 70.0 Ah       |
| CCA                            | 760 A         |
| Length                         | 278 mm        |
| Width                          | 175 mm        |
| Height                         | 190 mm        |
| Box size                       | L03           |
| Polarity                       | ETN 0         |
| Terminal Type                  | EN taper post |
| Hold Down                      | B13           |
| Weights (subject of variation) | 20.60 kg      |