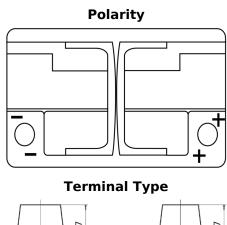

## **AGM FK700**

| Part number                    | FK700         |
|--------------------------------|---------------|
| Technology                     | AGM           |
| EAN/GTIN                       | 3661024045711 |
| Voltage                        | 12 V          |
| Capacity                       | 70.0 Ah       |
| CCA                            | 760 A         |
| Length                         | 278 mm        |
| Width                          | 175 mm        |
| Height                         | 190 mm        |
| Box size                       | L03           |
| Polarity                       | ETN 0         |
| Terminal Type                  | EN taper post |
| Hold Down                      | B13           |
| Weights (subject of variation) | 20.60 kg      |