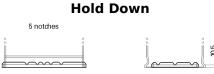

## **AGM FK700**

| Part number                    | FK700         |
|--------------------------------|---------------|
| Technology                     | AGM           |
| EAN/GTIN                       | 3661024045711 |
| Voltage                        | 12 V          |
| Capacity                       | 70.0 Ah       |
| CCA                            | 760 A         |
| Length                         | 278 mm        |
| Width                          | 175 mm        |
| Height                         | 190 mm        |
| Box size                       | L03           |
| Polarity                       | ETN 0         |
| Terminal Type                  | EN taper post |
| Hold Down                      | B13           |
| Weights (subject of variation) | 20.60 kg      |