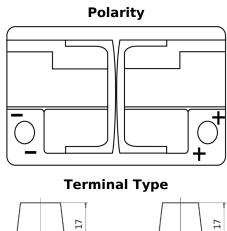

## **AGM FK720**

| Part number                    | FK720         |
|--------------------------------|---------------|
| Technology                     | AGM           |
| EAN/GTIN                       | 3661024047401 |
| Voltage                        | 12 V          |
| Capacity                       | 72.0 Ah       |
| CCA                            | 760 A         |
| Length                         | 278 mm        |
| Width                          | 175 mm        |
| Height                         | 190 mm        |
| Box size                       | L03           |
| Polarity                       | ETN 0         |
| Terminal Type                  | EN taper post |
| Hold Down                      | B13           |
| Weights (subject of variation) | 20.60 kg      |