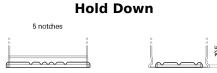

## **AGM FK720**

| Part number                    | FK720         |
|--------------------------------|---------------|
| Technology                     | AGM           |
| EAN/GTIN                       | 3661024047401 |
| Voltage                        | 12 V          |
| Capacity                       | 72.0 Ah       |
| CCA                            | 760 A         |
| Length                         | 278 mm        |
| Width                          | 175 mm        |
| Height                         | 190 mm        |
| Box size                       | L03           |
| Polarity                       | ETN 0         |
| Terminal Type                  | EN taper post |
| Hold Down                      | B13           |
| Weights (subject of variation) | 20.60 kg      |