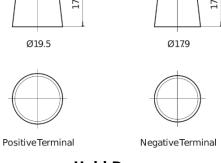

## **AGM FK720**

| Part number                    | FK720         |
|--------------------------------|---------------|
| Technology                     | AGM           |
| EAN/GTIN                       | 3661024047401 |
| Voltage                        | 12 V          |
| Capacity                       | 72.0 Ah       |
| CCA                            | 760 A         |
| Length                         | 278 mm        |
| Width                          | 175 mm        |
| Height                         | 190 mm        |
| Box size                       | L03           |
| Polarity                       | ETN 0         |
| Terminal Type                  | EN taper post |
| Hold Down                      | B13           |
| Weights (subject of variation) | 20.60 kg      |