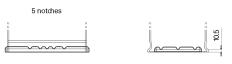

| Polarity |  |
|----------|--|
|          |  |

## **Terminal Type**

PositiveTerminal

Ø17.9

17

NegativeTerminal

Hold Down

Design, features and specifications are subject to change without notice. We disclaim any representation or warranty, express or implied, concerning the data or recommendations, and in no event shall be liable for any loss or damage claimed to have arisen as a result. Some products may not be available in your local market.