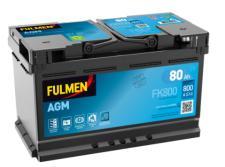

## **Batteries for Cars**

FULMEN

| Part number                    | FK800         |
|--------------------------------|---------------|
| Technology                     | AGM           |
| EAN/GTIN                       | 3661024045728 |
| Voltage                        | 12 V          |
| Capacity                       | 80.0 Ah       |
| CCA                            | 800 A         |
| Length                         | 315 mm        |
| Width                          | 175 mm        |
| Height                         | 190 mm        |
| Box size                       | L04           |
| Polarity                       | ETN 0         |
| Terminal Type                  | EN taper post |
| Hold Down                      | B13           |
| Weights (subject of variation) | 23.30 kg      |
|                                |               |

**AGM FK800**