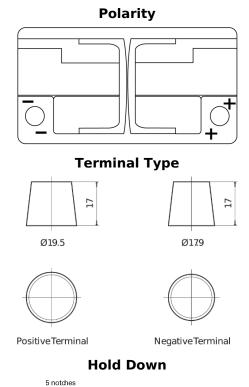

## **AGM FK820**

| Part number                    | FK820         |
|--------------------------------|---------------|
| Technology                     | AGM           |
| EAN/GTIN                       | 3661024047418 |
| Voltage                        | 12 V          |
| Capacity                       | 82.0 Ah       |
| CCA                            | 800 A         |
| Length                         | 315 mm        |
| Width                          | 175 mm        |
| Height                         | 190 mm        |
| Box size                       | L04           |
| Polarity                       | ETN 0         |
| Terminal Type                  | EN taper post |
| Hold Down                      | B13           |
| Weights (subject of variation) | 23.30 kg      |
|                                |               |