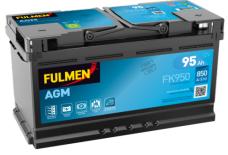

## **AGM FK950**

| Part number                    | FK950         |
|--------------------------------|---------------|
| Technology                     | AGM           |
| EAN/GTIN                       | 3661024045742 |
| Voltage                        | 12 V          |
| Capacity                       | 95.0 Ah       |
| CCA                            | 850 A         |
| Length                         | 353 mm        |
| Width                          | 175 mm        |
| Height                         | 190 mm        |
| Box size                       | L05           |
| Polarity                       | ETN 0         |
| Terminal Type                  | EN taper post |
| Hold Down                      | B13           |
| Weights (subject of variation) | 26.10 kg      |