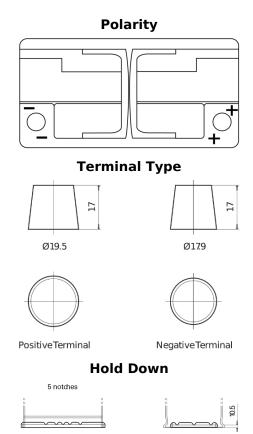

## **AGM FK960**

| Part number                    | FK960         |
|--------------------------------|---------------|
| Technology                     | AGM           |
| EAN/GTIN                       | 3661024047425 |
| Voltage                        | 12 V          |
| Capacity                       | 96.0 Ah       |
| CCA                            | 850 A         |
| Length                         | 353 mm        |
| Width                          | 175 mm        |
| Height                         | 190 mm        |
| Box size                       | L05           |
| Polarity                       | ETN 0         |
| Terminal Type                  | EN taper post |
| Hold Down                      | B13           |
| Weights (subject of variation) | 26.10 kg      |