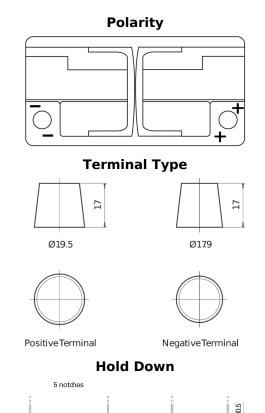

## **EFB FL1000**

| Part number                    | FL1000        |
|--------------------------------|---------------|
| Technology                     | EFB           |
| EAN/GTIN                       | 3661024046978 |
| Voltage                        | 12 V          |
| Capacity                       | 100.0 Ah      |
| CCA                            | 900 A         |
| Length                         | 353 mm        |
| Width                          | 175 mm        |
| Height                         | 190 mm        |
| Box size                       | L05           |
| Polarity                       | ETN 0         |
| Terminal Type                  | EN taper post |
| Hold Down                      | B13           |
| Weights (subject of variation) | 25.50 kg      |