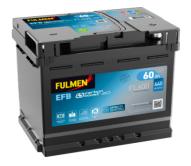

## EFB FL600

| Part number                    | FL600         |
|--------------------------------|---------------|
| Technology                     | EFB           |
| EAN/GTIN                       | 3661024045681 |
| Voltage                        | 12 V          |
| Capacity                       | 60.0 Ah       |
| CCA                            | 640 A         |
| Length                         | 242 mm        |
| Width                          | 175 mm        |
| Height                         | 190 mm        |
| Box size                       | L02           |
| Polarity                       | ETN 0         |
| Terminal Type                  | EN taper post |
| Hold Down                      | B13           |
| Weights (subject of variation) | 17.00 kg      |