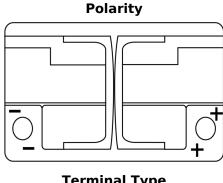

## **EFB FL700**

| Part number                    | FL700         |
|--------------------------------|---------------|
| Technology                     | EFB           |
| EAN/GTIN                       | 3661024045698 |
| Voltage                        | 12 V          |
| Capacity                       | 70.0 Ah       |
| CCA                            | 760 A         |
| Length                         | 278 mm        |
| Width                          | 175 mm        |
| Height                         | 190 mm        |
| Box size                       | L03           |
| Polarity                       | ETN 0         |
| Terminal Type                  | EN taper post |
| Hold Down                      | B13           |
| Weights (subject of variation) | 19.30 kg      |

## Positive Terminal Terminal Type Ø19.5 Ø179 Negative Terminal

Design, features and specifications are subject to change without notice. We disclaim any representation or warranty, express or implied, concerning the data or recommendations, and in no event shall be liable for any loss or damage claimed to have arisen as a result. Some products may not be available in your local market.