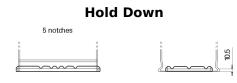

## **EFB FL700**

| Part number                    | FL700         |
|--------------------------------|---------------|
| Technology                     | EFB           |
| EAN/GTIN                       | 3661024045698 |
| Voltage                        | 12 V          |
| Capacity                       | 70.0 Ah       |
| CCA                            | 760 A         |
| Length                         | 278 mm        |
| Width                          | 175 mm        |
| Height                         | 190 mm        |
| Box size                       | L03           |
| Polarity                       | ETN 0         |
| Terminal Type                  | EN taper post |
| Hold Down                      | B13           |
| Weights (subject of variation) | 19.30 kg      |