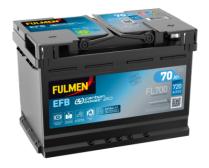

## **EFB FL700**

| Part number                    | FL700         |
|--------------------------------|---------------|
| Technology                     | EFB           |
| EAN/GTIN                       | 3661024045698 |
| Voltage                        | 12 V          |
| Capacity                       | 70.0 Ah       |
| CCA                            | 760 A         |
| Length                         | 278 mm        |
| Width                          | 175 mm        |
| Height                         | 190 mm        |
| Box size                       | L03           |
| Polarity                       | ETN 0         |
| Terminal Type                  | EN taper post |
| Hold Down                      | B13           |
| Weights (subject of variation) | 19.30 kg      |