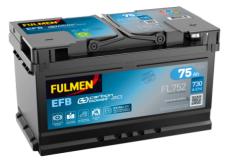

## **EFB FL752**

| Part number                    | FL752         |
|--------------------------------|---------------|
| Technology                     | EFB           |
| EAN/GTIN                       | 3661024046329 |
| Voltage                        | 12 V          |
| Capacity                       | 75.0 Ah       |
| CCA                            | 730 A         |
| Length                         | 315 mm        |
| Width                          | 175 mm        |
| Height                         | 175 mm        |
| Box size                       | LB4           |
| Polarity                       | ETN 0         |
| Terminal Type                  | EN taper post |
| Hold Down                      | B13           |
| Weights (subject of variation) | 18.60 kg      |