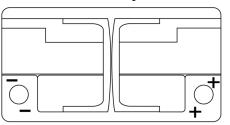

|



**EFB FL800** 



| Part number                    | FL800         |
|--------------------------------|---------------|
| Technology                     | EFB           |
| EAN/GTIN                       | 3661024045704 |
| Voltage                        | 12 V          |
| Capacity                       | 80.0 Ah       |
| CCA                            | 800 A         |
| Length                         | 315 mm        |
| Width                          | 175 mm        |
| Height                         | 190 mm        |
| Box size                       | L04           |
| Polarity                       | ETN 0         |
| Terminal Type                  | EN taper post |
| Hold Down                      | B13           |
| Weights (subject of variation) | 22.10 kg      |

Polarity



## **Terminal Type**



PositiveTerminal



*)* 

NegativeTerminal

17

**Hold Down** 



Design, features and specifications are subject to change without notice. We disclaim any representation or warranty, express or implied, concerning the data or recommendations, and in no event shall be liable for any loss or damage claimed to have arisen as a result. Some products may not be available in your local market.