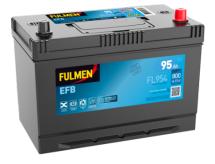

## **EFB FL954**

| Part number                    | FL954         |
|--------------------------------|---------------|
| Technology                     | EFB           |
| EAN/GTIN                       | 3661024046503 |
| Voltage                        | 12 V          |
| Capacity                       | 95.0 Ah       |
| CCA                            | 800 A         |
| Length                         | 306 mm        |
| Width                          | 173 mm        |
| Height                         | 222 mm        |
| Box size                       | D31           |
| Polarity                       | ETN 0         |
| Terminal Type                  | EN taper post |
| Hold Down                      | Korean B1     |
| Weights (subject of variation) | 21.80 kg      |