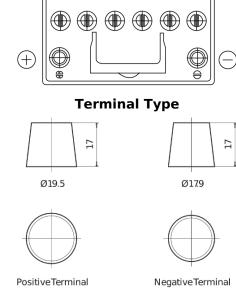

Cars** 

## **EFB FL955**







| Part number                    | FL955         |
|--------------------------------|---------------|
| Technology                     | EFB           |
| EAN/GTIN                       | 3661024046510 |
| Voltage                        | 12 V          |
| Capacity                       | 95.0 Ah       |
| CCA                            | 800 A         |
| Length                         | 306 mm        |
| Width                          | 173 mm        |
| Height                         | 222 mm        |
| Box size                       | D31           |
| Polarity                       | ETN 1         |
| Terminal Type                  | EN taper post |
| Hold Down                      | Korean B1     |
| Weights (subject of variation) | 21.80 kg      |



**Polarity** 

## Hold Down

Design, features and specifications are subject to change without notice. We disclaim any representation or warranty, express or implied, concerning the data or recommendations, and in no event shall be liable for any loss or damage claimed to have arisen as a result. Some products may not be available in your local market.