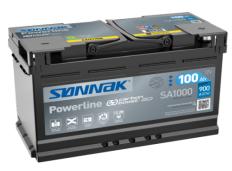

## **Powerline SA1000**

| Part number                    | SA1000        |
|--------------------------------|---------------|
| Technology                     | Flooded       |
| EAN/GTIN                       | 3661024064255 |
| Voltage                        | 12 V          |
| Capacity                       | 100.0 Ah      |
| CCA                            | 900 A         |
| Length                         | 353 mm        |
| Width                          | 175 mm        |
| Height                         | 190 mm        |
| Box size                       | L05           |
| Polarity                       | ETN 0         |
| Terminal Type                  | EN taper post |
| Hold Down                      | B13           |
| Weights (subject of variation) | 22.60 kg      |