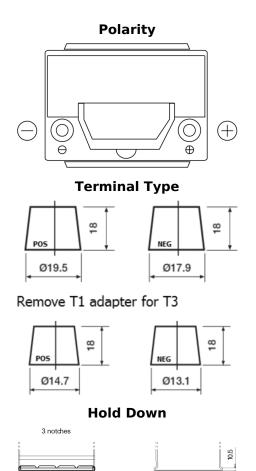

## **Powerline SA406**

| Part number                    | SA406          |
|--------------------------------|----------------|
| Technology                     | Flooded        |
| EAN/GTIN                       | 3661024066570  |
| Voltage                        | 12 V           |
| Capacity                       | 40.0 Ah        |
| CCA                            | 350 A          |
| Length                         | 187 mm         |
| Width                          | 127 mm         |
| Height                         | 220 mm         |
| Box size                       | B19            |
| Polarity                       | ETN 0          |
| Terminal Type                  | JIS taper post |
| Hold Down                      | B1             |
| Weights (subject of variation) | 9.30 kg        |