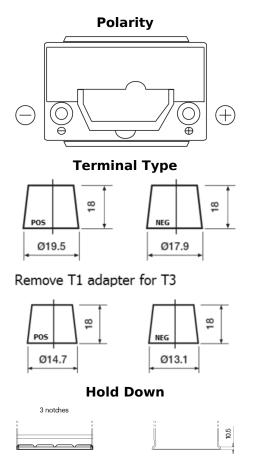

## **Powerline SA456**

| Part number                    | SA456          |
|--------------------------------|----------------|
| Technology                     | Flooded        |
| EAN/GTIN                       | 3661024064125  |
| Voltage                        | 12 V           |
| Capacity                       | 45.0 Ah        |
| CCA                            | 390 A          |
| Length                         | 237 mm         |
| Width                          | 127 mm         |
| Height                         | 227 mm         |
| Box size                       | B24            |
| Polarity                       | ETN 0          |
| Terminal Type                  | JIS taper post |
| Hold Down                      | B1             |
| Weights (subject of variation) | 11.80 kg       |