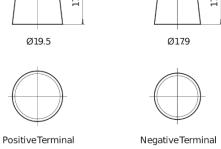

## **Powerline SA472**

| Part number                    | SA472         |
|--------------------------------|---------------|
| Technology                     | Flooded       |
| EAN/GTIN                       | 3661024064262 |
| Voltage                        | 12 V          |
| Capacity                       | 47.0 Ah       |
| CCA                            | 450 A         |
| Length                         | 207 mm        |
| Width                          | 175 mm        |
| Height                         | 175 mm        |
| Box size                       | LB1           |
| Polarity                       | ETN 0         |
| Terminal Type                  | EN taper post |
| Hold Down                      | B13           |
| Weights (subject of variation) | 11.40 kg      |