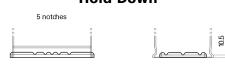

## **Powerline SA472**

| Part number                    | SA472         |
|--------------------------------|---------------|
| Technology                     | Flooded       |
| EAN/GTIN                       | 3661024064262 |
| Voltage                        | 12 V          |
| Capacity                       | 47.0 Ah       |
| CCA                            | 450 A         |
| Length                         | 207 mm        |
| Width                          | 175 mm        |
| Height                         | 175 mm        |
| Box size                       | LB1           |
| Polarity                       | ETN 0         |
| Terminal Type                  | EN taper post |
| Hold Down                      | B13           |
| Weights (subject of variation) | 11.40 kg      |

## **Hold Down**

Design, features and specifications are subject to change without notice. We disclaim any representation or warranty, express or implied, concerning the data or recommendations, and in no event shall be liable for any loss or damage claimed to have arisen as a result. Some products may not be available in your local market.