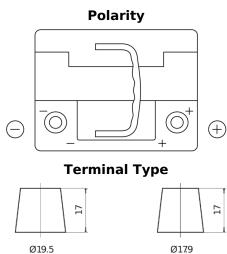

## **Powerline SA472**

| Part number                    | SA472         |
|--------------------------------|---------------|
| Technology                     | Flooded       |
| EAN/GTIN                       | 3661024064262 |
| Voltage                        | 12 V          |
| Capacity                       | 47.0 Ah       |
| CCA                            | 450 A         |
| Length                         | 207 mm        |
| Width                          | 175 mm        |
| Height                         | 175 mm        |
| Box size                       | LB1           |
| Polarity                       | ETN 0         |
| Terminal Type                  | EN taper post |
| Hold Down                      | B13           |
| Weights (subject of variation) | 11.40 kg      |