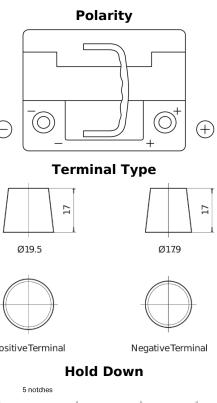

## **Powerline SA530**

| Part number                    | SA530         | Po                          |
|--------------------------------|---------------|-----------------------------|
| Technology                     | Flooded       |                             |
| EAN/GTIN                       | 3661024064200 |                             |
| Voltage                        | 12 V          |                             |
| Capacity                       | 53.0 Ah       |                             |
| CCA                            | 540 A         | $\ominus$ $\bigcirc$ $\Box$ |
| Length                         | 207 mm        |                             |
| Width                          | 175 mm        | Termi                       |
| Height                         | 190 mm        |                             |
| Box size                       | L01           | 17                          |
| Polarity                       | ETN 0         |                             |
| Terminal Type                  | EN taper post | Ø19.5                       |
| Hold Down                      | B13           |                             |
| Weights (subject of variation) | 12.70 kg      |                             |
|                                |               | PositiveTerminal            |