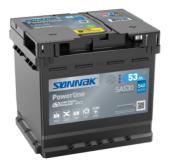

## **Powerline SA530**

| Part number                    | SA530         | Po                          |
|--------------------------------|---------------|-----------------------------|
| Technology                     | Flooded       |                             |
| EAN/GTIN                       | 3661024064200 |                             |
| Voltage                        | 12 V          |                             |
| Capacity                       | 53.0 Ah       |                             |
| CCA                            | 540 A         | $\ominus$ $\bigcirc$ $\Box$ |
| Length                         | 207 mm        |                             |
| Width                          | 175 mm        | Termi                       |
| Height                         | 190 mm        |                             |
| Box size                       | L01           | 17                          |
| Polarity                       | ETN 0         |                             |
| Terminal Type                  | EN taper post | Ø19.5                       |
| Hold Down                      | B13           |                             |
| Weights (subject of variation) | 12.70 kg      |                             |
|                                |               | PositiveTerminal            |