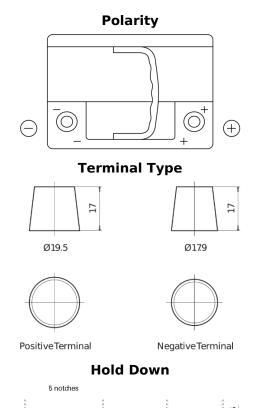

## **Powerline SA640**

| Part number                    | SA640         |
|--------------------------------|---------------|
| Technology                     | Flooded       |
| EAN/GTIN                       | 3661024064224 |
| Voltage                        | 12 V          |
| Capacity                       | 64.0 Ah       |
| CCA                            | 640 A         |
| Length                         | 242 mm        |
| Width                          | 175 mm        |
| Height                         | 190 mm        |
| Box size                       | L02           |
| Polarity                       | ETN 0         |
| Terminal Type                  | EN taper post |
| Hold Down                      | B13           |
| Weights (subject of variation) | 14.90 kg      |