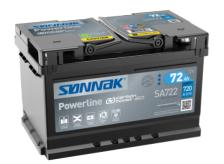

## **Powerline SA722**

| Part number                    | SA722         |
|--------------------------------|---------------|
| Technology                     | Flooded       |
| EAN/GTIN                       | 3661024064286 |
| Voltage                        | 12 V          |
| Capacity                       | 72.0 Ah       |
| CCA                            | 720 A         |
| Length                         | 278 mm        |
| Width                          | 175 mm        |
| Height                         | 175 mm        |
| Box size                       | LB3           |
| Polarity                       | ETN 0         |
| Terminal Type                  | EN taper post |
| Hold Down                      | B13           |
| Weights (subject of variation) | 15.90 kg      |
|                                |               |