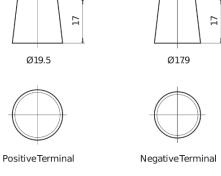

0**



| Part number                    | SA770         |
|--------------------------------|---------------|
| Technology                     | Flooded       |
| EAN/GTIN                       | 3661024064248 |
| Voltage                        | 12 V          |
| Capacity                       | 77.0 Ah       |
| CCA                            | 760 A         |
| Length                         | 278 mm        |
| Width                          | 175 mm        |
| Height                         | 190 mm        |
| Box size                       | L03           |
| Polarity                       | ETN 0         |
| Terminal Type                  | EN taper post |
| Hold Down                      | B13           |
| Weights (subject of variation) | 17.50 kg      |

## Polarity Terminal Type



## **Hold Down**



Design, features and specifications are subject to change without notice. We disclaim any representation or warranty, express or implied, concerning the data or recommendations, and in no event shall be liable for any loss or damage claimed to have arisen as a result. Some products may not be available in your local market.