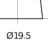

## **Terminal Type**

17

Ø17.9

17

PositiveTerminal

NegativeTerminal

**Hold Down** 

| 5 notd | nes  |      |
|--------|------|------|
|        | ~~~~ | 10.5 |