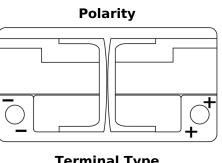

## **Powerline SA852**

| Part number                    | SA852         |
|--------------------------------|---------------|
| Technology                     | Flooded       |
| EAN/GTIN                       | 3661024064293 |
| Voltage                        | 12 V          |
| Capacity                       | 85.0 Ah       |
| CCA                            | 800 A         |
| Length                         | 315 mm        |
| Width                          | 175 mm        |
| Height                         | 175 mm        |
| Box size                       | LB4           |
| Polarity                       | ETN 0         |
| Terminal Type                  | EN taper post |
| Hold Down                      | B13           |
| Weights (subject of variation) | 18.60 kg      |

## **Terminal Type**

17

Ø17.9

17

PositiveTerminal

NegativeTerminal

**Hold Down** 

| 5 notd | nes  |      |
|--------|------|------|
|        | ~~~~ | 10.5 |