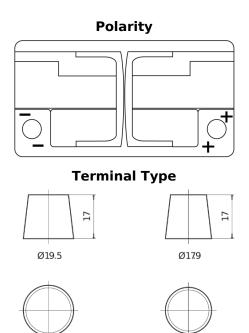

## **Powerline SA900**

| Part number                    | SA900         |
|--------------------------------|---------------|
| Technology                     | Flooded       |
| EAN/GTIN                       | 3661024066259 |
| Voltage                        | 12 V          |
| Capacity                       | 90.0 Ah       |
| CCA                            | 720 A         |
| Length                         | 315 mm        |
| Width                          | 175 mm        |
| Height                         | 190 mm        |
| Box size                       | L04           |
| Polarity                       | ETN 0         |
| Terminal Type                  | EN taper post |
| Hold Down                      | B13           |
| Weights (subject of variation) | 19.70 kg      |

## Hold Down

**Negative**Terminal

PositiveTerminal

Design, features and specifications are subject to change without notice. We disclaim any representation or warranty, express or implied, concerning the data or recommendations, and in no event shall be liable for any loss or damage claimed to have arisen as a result. Some products may not be available in your local market.