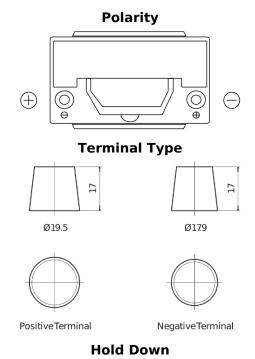

## **Powerline SA954**

| Part number                    | SA954         |
|--------------------------------|---------------|
| Technology                     | Flooded       |
| EAN/GTIN                       | 3661024064187 |
| Voltage                        | 12 V          |
| Capacity                       | 95.0 Ah       |
| CCA                            | 800 A         |
| Length                         | 306 mm        |
| Width                          | 173 mm        |
| Height                         | 222 mm        |
| Box size                       | D31           |
| Polarity                       | ETN 0         |
| Terminal Type                  | EN taper post |
| Hold Down                      | Korean B1     |
| Weights (subject of variation) | 21.40 kg      |