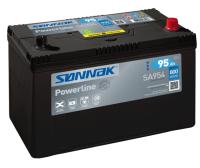

## **Powerline SA954**

| Part number                    | SA954         |
|--------------------------------|---------------|
| Technology                     | Flooded       |
| EAN/GTIN                       | 3661024064187 |
| Voltage                        | 12 V          |
| Capacity                       | 95.0 Ah       |
| CCA                            | 800 A         |
| Length                         | 306 mm        |
| Width                          | 173 mm        |
| Height                         | 222 mm        |
| Box size                       | D31           |
| Polarity                       | ETN 0         |
| Terminal Type                  | EN taper post |
| Hold Down                      | Korean B1     |
| Weights (subject of variation) | 21.40 kg      |