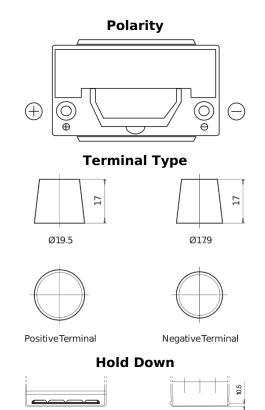

## **Powerline SA955**

| Part number                    | SA955         |
|--------------------------------|---------------|
| Technology                     | Flooded       |
| EAN/GTIN                       | 3661024064194 |
| Voltage                        | 12 V          |
| Capacity                       | 95.0 Ah       |
| CCA                            | 800 A         |
| Length                         | 306 mm        |
| Width                          | 173 mm        |
| Height                         | 222 mm        |
| Box size                       | D31           |
| Polarity                       | ETN 1         |
| Terminal Type                  | EN taper post |
| Hold Down                      | Korean B1     |
| Weights (subject of variation) | 21.40 kg      |