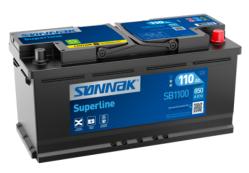

## **Superline SB1100**

| Part number                    | SB1100        |
|--------------------------------|---------------|
| Technology                     | Flooded       |
| EAN/GTIN                       | 3661024066235 |
| Voltage                        | 12 V          |
| Capacity                       | 110.0 Ah      |
| CCA                            | 850 A         |
| Length                         | 392 mm        |
| Width                          | 175 mm        |
| Height                         | 190 mm        |
| Box size                       | L06           |
| Polarity                       | ETN 0         |
| Terminal Type                  | EN taper post |
| Hold Down                      | B13           |
| Weights (subject of variation) | 26.30 kg      |