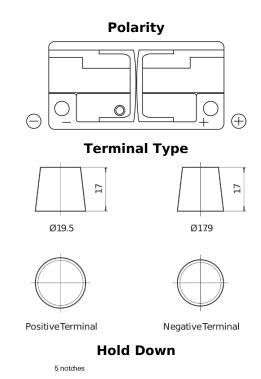

## **Superline SB1100**

| Part number                    | SB1100        |
|--------------------------------|---------------|
| Technology                     | Flooded       |
| EAN/GTIN                       | 3661024066235 |
| Voltage                        | 12 V          |
| Capacity                       | 110.0 Ah      |
| CCA                            | 850 A         |
| Length                         | 392 mm        |
| Width                          | 175 mm        |
| Height                         | 190 mm        |
| Box size                       | L06           |
| Polarity                       | ETN 0         |
| Terminal Type                  | EN taper post |
| Hold Down                      | B13           |
| Weights (subject of variation) | 26.30 kg      |